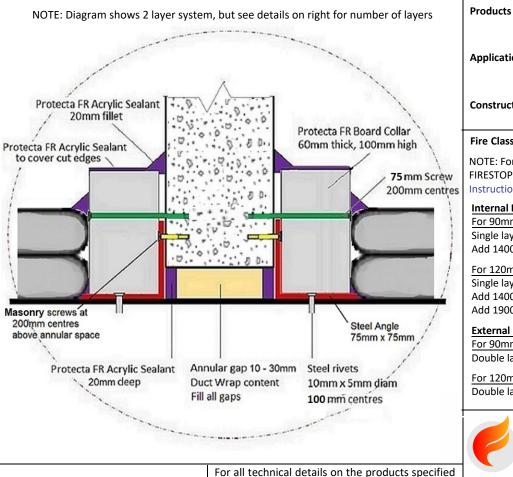

- 1. Aperture to have annular gap 10 30mm.
- 2. Place unfoiled Firestop Duct Wrap material compressed nominally 30% into the annular gap with 20mm recess each side. Ensure any gaps in corners, etc are filled to the required compression.
- 3. Seal each side of the wall with 20mm deep Protecta FR Acrylic Sealant.
- 4. Attach 1.2mm thick steel angle 75mm x 75mm to all sides. Fix to the duct with steel rivets 10mm x 5mm diam at 100mm centres in the centre of the angle. Fix to the wall with masonry screws (min 40mm) at 200mm centres high enough to clear the annular space. Seal any joints or corner gaps with Protecta FR Acrylic Sealant.
- 5. Construct a collar minimum 100mm high from Protecta FR Board (60mm 2-sided) and fix directly to the wall with 8-10g x 75mm screws with penny washers at 200mm centres (passing above the steel angle).
- 6. Use Protecta FR Acrylic Sealant to fill any gaps in the collar. Then apply a 20mm fillet at the wall/collar joint and the duct/collar/angle joint. Finally cover the exposed cut edges of the collar with Protecta FR Acrylic or Protecta FR Coating.
- 7. Install the Firestop Duct Wrap layers as specified and seal the wrap/collar junction with Protecta FR Acrylic.

Protecta FR Board Protecta FR Acrylic Application Fire stopping of rectangular duct penetrating a concrete or masonrv wall Construction Concrete or masonry wall min 90mm thick **Fire Classification** NOTE: For general instructions on installing FIRESTOP Duct Wrap-38 see Installation Instructions sheet on Firestop Centre website. Internal Fire For 90mm thick wall: FRR 60/60/30 Single layer wrap Add 1400mm second layer FRR 60/60/60 For 120mm thick wall: FRR 120/120/30 Single layer wrap Add 1400mm second layer FRR 120/120/60 Add 1900mm second layer FRR 120/120/120 **External Fire** For 90mm thick wall: Double layer wrap FRR 60/60/60 For 120mm thick wall: Double laver wrap FRR 120/120/120 **FIRESTOP Firestop Centre Ltd** 657 Great South Road Penrose, AUCKLAND Drawn date & no: Sheet size: 20/5/24 Α4